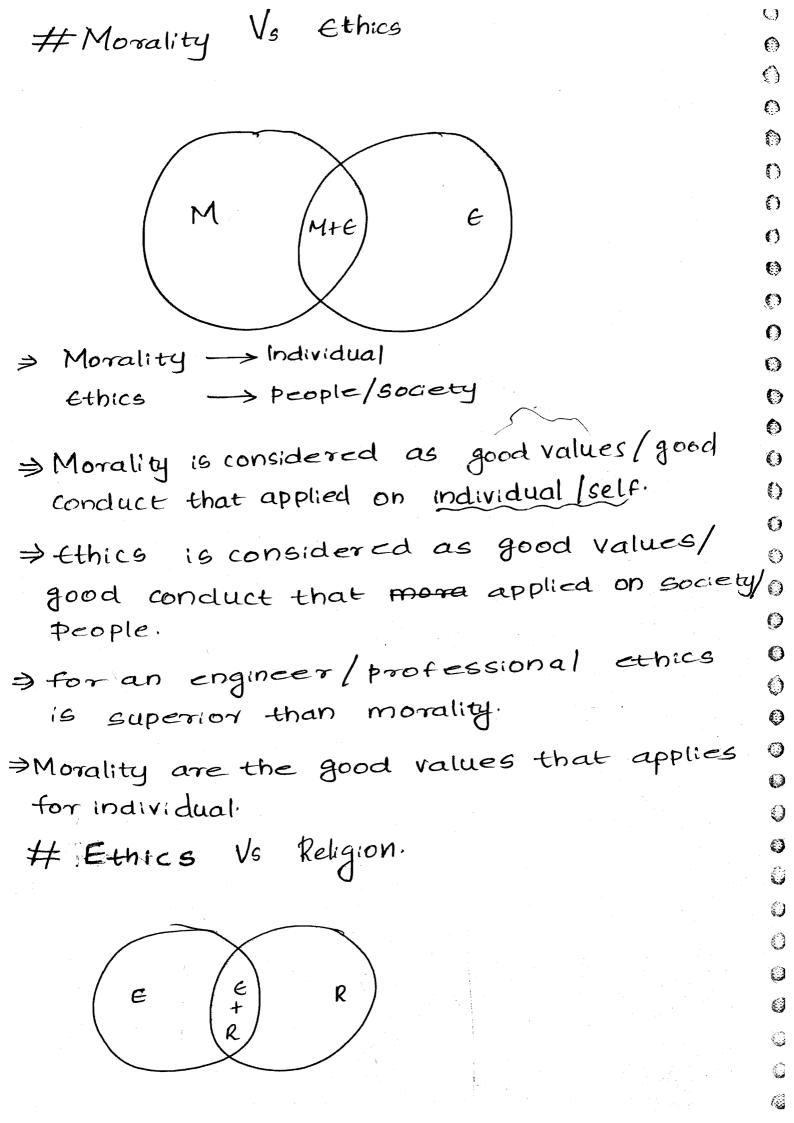

# Ethics for ESE-2023 Prelims.

10-11 questions.

-by Saurabh Pandey

Priority than personal welfare/Interest/Values.

#Ethics

- end or promote moral or ethical values.
  - > Moral Value refers to the standard of right conduct.
- thics gives a sense of responsibility it implies the willingness to accept the conse quences of action.
- The store a profession like engineering, ethics draws on line what is right a what is wrong and also about what is important
  - ⇒ Ethics is a prescription of do's a dont's and it tells about the prohibition a Conduc
  - the ethical values are derived from the philosphical thoughts, religious values, traditions from the society; law, and also from modern Scientific development

Why ethics should be followed ?

> Ethics is a reflection of people's decision Values & principles

> It is a branch of philosphy that aim. to answer What is right & What is wrong and also about what should I do in a given situation #Types of ethics. · 4 types of ethics 1 Normative Ethics @ Applied Ethics 0 3 Descriptive Ethics () 4 Meta Ethics. 0 ONormative Ethics means doing to Others what we want others to do to 0 O for eg: If you do not want others 0 Should lie to you then you should also 0 do not lie to them . Or if you do not 0 want others to be dishonest to you then do not be dishonest to others. € 0 3 Applied ethics: 0 eg: O suicide is a Criminal offence Chow it is not Criminal off) 0 () @ Abortion: should be allowed or not 3 foeticide: Gender selective foeticide is Ocuthersia: Mercy Killing for a person Who is in vegetative state Mercy killing is allowed on the basis that the person

- Many good values are common in ethics & religion and also there are many differences between ethical values & religion.
  - > the common values between ethics of religion are honesty, integrity, truthfulness, trust

#3 types of ethical values are there.

1. Personal Ethics.

These are the ethical values that applies to self con an individual. It is also called as Morality

#### 2. Societal Ethics

Ethical values that are applicable for all or society is called as societal ethics. It is common moral value that are shared by call.

This is also called ethical value simply.